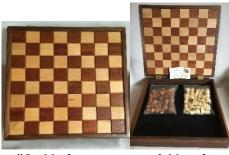

## CVHS 2020 Holiday Raffle Prizes, Family and Friends Edition

Support Shelter Animals and You Could Win!

#1. Mahogany and Maple chessboard box (11 ½" square by 2"deep) & chess playing pieces, box by Kate Taylor \$100 value