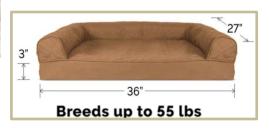

# 15. Fur Haven Orthopedic
Dog Sofa with quilted
zip-off cover
given by Sally Redpath &
David Blosser \$40 value

#16. Two \$100 gift certificates (2 winners) One Stop Country Pet Supply, Barre, Brattleboro, & Keene, NH