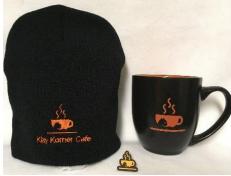

#12. Kitty Korner Café logo wear - knit cap, mug and pin given by Kitty Korner Café, Barre

#13. Moose antler chew for dog, locally sourced by Barry Richardson & Jake the dog \$45 value

#14. Chewbaru dog toy
assortment & travel
accessories
\$100 value
donated by 802Cars.com