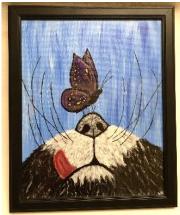

#4. "Love Vermont" painting, 12" x 16", by Jen Delaney

#7. "Gentle Purrfection" painting, 9" x 11", by Jess Tatro

#2. Handmade quilt 83" x 72", by Lynn Murray \$300 value

#5. Painted mirror of Birches and Cardinals, 7 ½" square, wood framed, painting by Jess Tatro