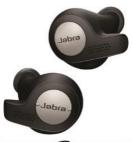

#27. Cheese Lover's gift basket Vermont Creamery \$100 value

#28. Two 1-gallon jugs of grade A maple syrup (2 winners), \$50 value each Corey's Sugarhouse and C & J Maple

#29. Jabra Elite65t Wireless
Bluetooth Earbuds &
charging case, Titanium
Black, Alexa built-in
\$99.99 value
given by The Mailing Center