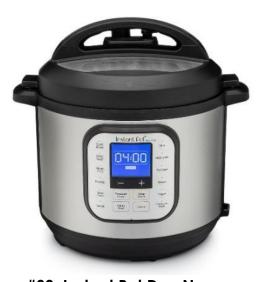

#33. Instant Pot Duo Nova
7 function, 8 quart
Pressure Cooker
\$110 value
given by the Mailing Center

#36. Two \$100 Exxon Mobil gift cards (2 winners)
R. L. Vallee, Inc. Maplefields, St. Albans

#39. \$100 gift card Montpelier Agway Montpelier