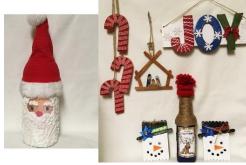

#9. Authentic Italian glass bead (1 ½" x 1") with copper accents on 19" necklace, by Jess Tatro

#10. Five paper and ribbon design birthday cards, handmade by Jess Tatro

#11. Holiday & Winter handmade decorative items.
Winners can choose any 5 items.
(Multiple winners) by Carol Pratico-Bride