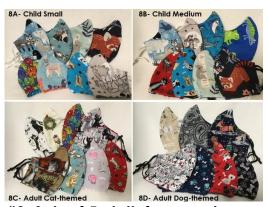

#8. Sets of 5 cloth facemasks
(4 winners) sewn by Pam
Perry and cats Charlie &
Mariah. \*NOTE Choose one
size/design you prefer<u>8A Child Small</u>
<u>8B Child Medium</u>
<u>8C Adult Cat-themed</u>
<u>8D Adult Dog-themed</u>