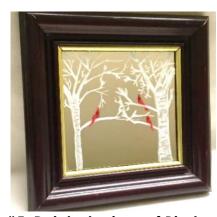

#4. "Love Vermont" painting, 12" x 16", by Jen Delaney

#7. "Gentle Purrfection" painting, 9" x 11", by Jess Tatro

#2. Handmade quilt 83" x 72", by Lynn Murray \$300 value

#5. Painted mirror of Birches and Cardinals, 7 ½" square, wood framed, painting by Jess Tatro