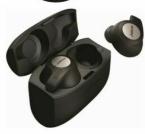

#27. Cheese Lover's gift basket Vermont Creamery \$100 value

#28. Two 1-gallon jugs of grade A maple syrup (2 winners), \$50 value each Corey's Sugarhouse and C & J Maple

#29. Jabra Elite65t Wireless
Bluetooth Earbuds &
charging case, Titanium
Black, Alexa built-in
\$99.99 value
given by The Mailing Center