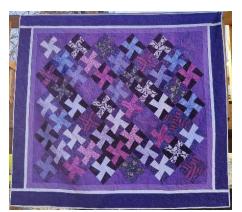

#4. "Love Vermont" painting, 12" x 16", by Jen Delaney

#7. "Gentle Purrfection" painting, 9" x 11", by Jess Tatro

#2. Handmade quilt 83" x 72", by Lynn Murray \$300 value

#5. Painted mirror of Birches and Cardinals, 7 ½" square, wood framed, painting by Jess Tatro