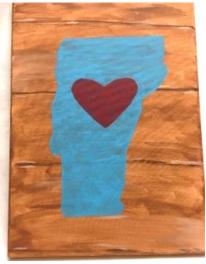

#4. "Love Vermont" painting, 12" x 16", by Jen Delaney

#7. "Gentle Purrfection" painting, 9" x 11", by Jess Tatro

#2. Handmade quilt 83" x 72", by Lynn Murray \$300 value

#5. Painted mirror of Birches and Cardinals, 7 ½" square, wood framed, painting by Jess Tatro